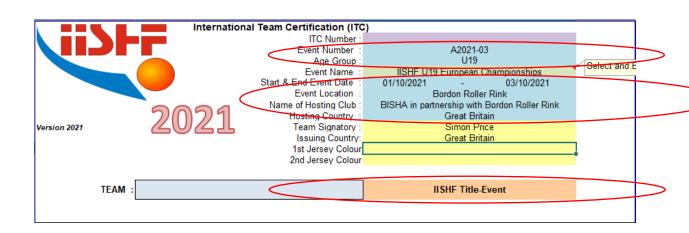

## **ITC Instructions**

To complete an ITC you first need to select your event. This will pre-populate a number of fields and information for you in the blue coloured cells.

## Information that is populated is:

- Event Name
- Age Group
- Dates
- Location
- Hosting Club
- Hosting Country
- Event Category (Title-Event or Non-Title-Event)

Next you will need to complete the Team Signatory, Issuing Country and your jersey colours.