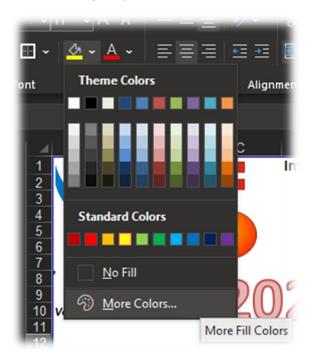

The Team Signatory is deemed as a person who will be at the event and the person responsible for the teams behaviour.

The easiest way providing the colour information would be to colour the cell using Colour Fill as per the images below. If your jersey is made up with multiple colours, please provide the most dominant colour on the jersey.