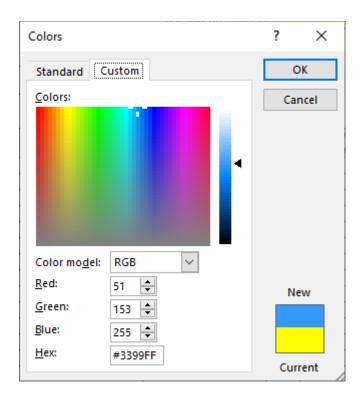

The Team Signatory is deemed as a person who will be at the event and the person responsible for the teams behaviour.

The easiest way providing the colour information would be to colour the cell using Colour Fill as per the images below. If your jersey is made up with multiple colours, please provide the most dominant colour on the jersey.