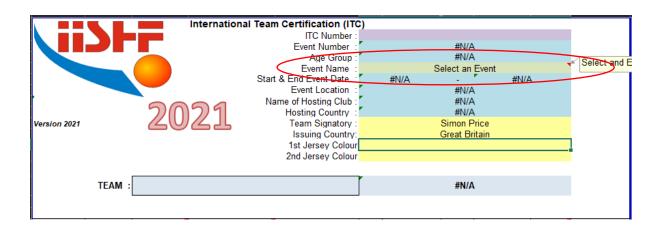

## **ITC Instructions**

To complete an ITC you first need to select your event. This will pre-populate a number of fields and information for you in the blue coloured cells.

## Information that is populated is:

- Event Name
- Age Group
- Dates
- Location
- Hosting Club
- Hosting Country
- Event Category (Title-Event or Non-Title-Event)

Next you will need to complete the Team Signatory, Issuing Country and your jersey colours.