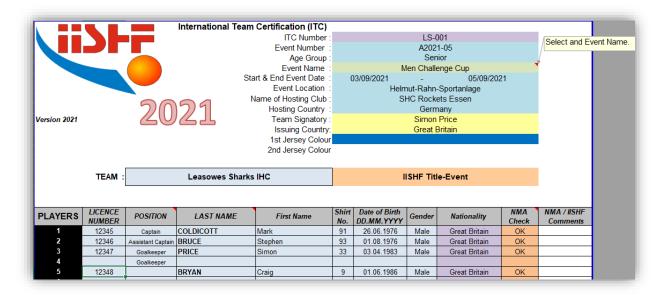

## **ITC Instructions**

To complete an ITC you first need to select your event. This will pre-populate a number of fields and information for you in the blue coloured cells.

## Information that is populated is:

- Event Name
- Age Group
- Dates
- Location
- Hosting Club
- Hosting Country
- Event Category (Title-Event or Non-Title-Event)

Next you will need to complete the Team Signatory, Issuing Country and your jersey colours.

The Team Signatory is deemed as a person who will be at the event and the person responsible for the teams behaviour.

The easiest way providing the colour information would be to colour the cell using Colour Fill as per the images below. If your jersey is made up with multiple colours, please provide the most dominant colour on the jersey.

Next we need your Team Name.

When entering player information we need the following information in the following formats.

- License Number: Formatted as per your National Member Association
- Player Order
  - o Captain
  - Assistant Captain
  - o Goalkeeper
  - Goalkeeper
  - Rest of the players
- Last name : Upper case characters
  - Where a player does not have a recoded last name on their passport a copy of the passport may be requested accuracy of information, ensure that a player, bench or other team official is not serving a suspension.
- First name: Title case \ Only the first letter of each other given name is to be capitalised.
- Shirt number: This column applies to both shirts and MUST be the same on both the first and second team shirt
- Date of Birth: DD.MM.YYYY
  - $\circ$  Example: 03.04.1983 = 3<sup>rd</sup> April 1983
- Gender: m (male) or f (female).
  - o This can be selected from the drop down menu

Nationality: Drop Down List – Ordered by Member Country and then the rest of the world