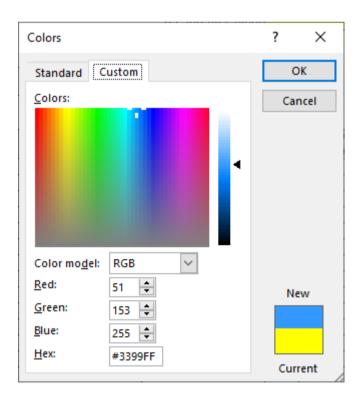

The Team Signatory is deemed as a person who will be at the event and the person responsible for the teams behaviour.

The easiest way providing the colour information would be to colour the cell using Colour Fill as per the images below. If your jersey is made up with multiple colours, please provide the most dominant colour on the jersey.