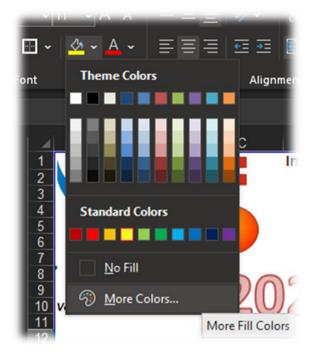

The Team Signatory is deemed as a person who will be at the event and the person responsible for the teams behaviour.

The easiest way providing the colour information would be to colour the cell using Colour Fill as per the images below. If your jersey is made up with multiple colours, please provide the most dominant colour on the jersey.